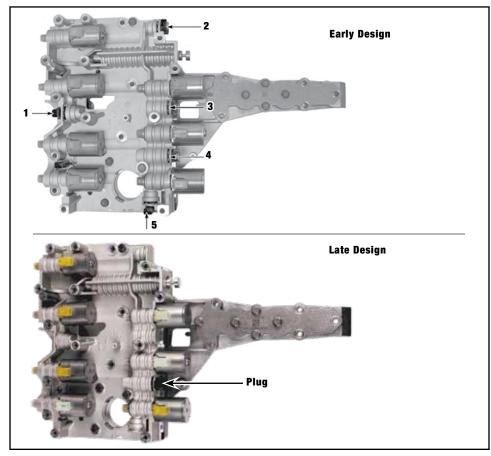

## **5R110W Pressure Switches Notice**

5R110W solenoid body **F05R110** is serviced without any pressure switches. Your original solenoid body may have one or five pressure switches depending on model year. The computer on these vehicles was never programmed to monitor the pressure switches and Ford removed them in late 2004. The later solenoid body may have one pressure switch with no wire going to it. In this application it is only used as a plug with the remaining four holes cast over.

Our remanufactured solenoid body is a late design with a plug installed instead of the one pressure switch. It will work perfectly fine in early one or five pressure switch applications. Simply leave the wiring for the pressure switches in position and not connected.

If you prefer to replace the harness both Ford and the aftermarket service the replacement harness without the wiring or connectors for the switches.

See Ford Special Service Message 17614 for more detailed information. See arrows above for locations of pressure switches on a five pressure switch version.